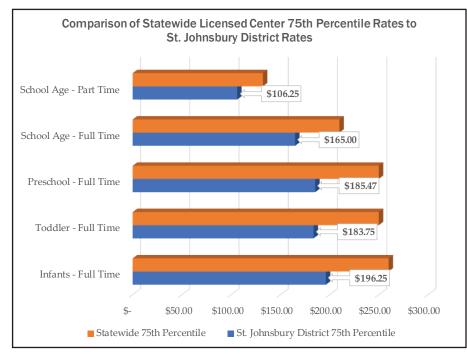

standard percentile analysis. The districts that had more participation by programs at higher levels of STARS had more access to those programs without a co-payment.

Comparison of the market rates across the AHS districts shows a variation in rates, however that the variation is not consistent. In licensed programs the preschool market rate is higher in Brattleboro, Burlington and Hartford. The other districts range from \$10 to \$65 lower than the statewide rate.