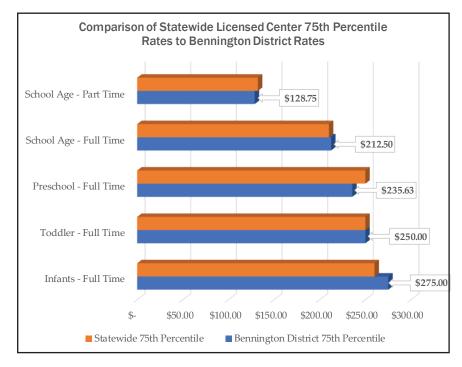

# **Bennington AHS District Rates Compared to the State Market Rates**

In comparison to the 75th percentile of statewide market rates the licensed child care program rates in the Bennington district vary. The infant full time rate is higher than the statewide rate by 6%. The full time toddler rate is the same as the statewide rate. The school age rates are similar to the statewide rates with the full time rate being 1% higher than the statewide rate, and the part time rate is 3% lower

than the statewide rate.

This is also true for rates in the Bennington district area for registered home child care programs for infants and toddlers. The infant, toddler and preschool rates were slightly lower than the statewide rate, between 1% and 3% lower. However, the full time school age rate is 5% higher than the statewide rate and the part time rate is 13% higher.

When using the 75th percentile comparison to the CCFAP base rate in this district it appears that there is no access without a copayment for full time in a licensed program for infants, toddlers and preschoolers, however when looking at the rates in relation to the STARS level of providers there is access to one to four programs. All 17 licensed centers that offer infant care are participating in STARS at the 3 star level or higher. This is why there is access to 3 of the programs without co-payment.

|                                                |                                      |                                                                |                                           | Benning                       | gton AHS Dist                                              | rict Data                                          |                                                                   |                                                                      |                                                                                                      |
|------------------------------------------------|--------------------------------------|----------------------------------------------------------------|-------------------------------------------|-------------------------------|------------------------------------------------------------|----------------------------------------------------|-------------------------------------------------------------------|----------------------------------------------------------------------|------------------------------------------------------------------------------------------------------|
| Ages                                           | Average<br>Weekly<br>Market<br>Rates | Median (50th<br>Percentile Part<br>Time Weekly<br>Market Rates | 75th Percentile<br>Weekly<br>Market Rates | State Base<br>Payment<br>Rate | Current Percentile of Market Rate State Base Payment Falls | State<br>Payment<br>Rate for<br>4 STAR<br>Programs | Current Percentile of Market Rates that 4 STAR Rate Payment Falls | # of Programs with a Provider Rate Agreement (PRA)for this Age Group | # of Programs with<br>no copayment<br>at 100% CCFAP<br>benefit based on<br>Provider Reported<br>Rate |
| Licensed Ch                                    | nild Care                            |                                                                |                                           |                               |                                                            |                                                    |                                                                   |                                                                      |                                                                                                      |
| Full Time -<br>Infants                         | \$250.94                             | \$237.50                                                       | \$275.00                                  | \$150.36                      | 0.00                                                       | \$195.47                                           | 0.00                                                              | 17                                                                   | 3                                                                                                    |
| Full Time -<br>Toddler                         | \$243.29                             | \$227.00                                                       | \$250.00                                  | \$137.43                      | 0.00                                                       | \$178.66                                           | 0.00                                                              | 17                                                                   | 0                                                                                                    |
| Full Time -<br>Preschool                       | \$213.83                             | \$205.00                                                       | \$235.63                                  | \$133.49                      | 0.00                                                       | \$173.53                                           | 27.27                                                             | 22                                                                   | 4                                                                                                    |
| Full Time -<br>School Age                      | \$187.97                             | \$190.00                                                       | \$212.50                                  | \$129.48                      | 20.00                                                      | \$168.33                                           | 46.67                                                             | 15                                                                   | 4                                                                                                    |
| Part Time -<br>School Age                      | \$106.08                             | \$106.25                                                       | \$128.75                                  | \$71.21                       | 40.00                                                      | \$92.58                                            | 46.67                                                             | 15                                                                   | 5                                                                                                    |
| Registered (                                   | Child Care H                         | omes                                                           |                                           |                               |                                                            | ,                                                  |                                                                   |                                                                      |                                                                                                      |
| Full Time -<br>Infants<br>(under 24<br>months) | \$162.52                             | \$160.00                                                       | \$175.00                                  | \$121.25                      | 0.00                                                       | \$157.63                                           | 48.48                                                             | 33                                                                   | 4                                                                                                    |
| Full Time -<br>Toddler                         | \$158.87                             | \$150.00                                                       | \$173.75                                  | \$113.30                      | 0.00                                                       | \$147.29                                           | 32.35                                                             | 34                                                                   | 1                                                                                                    |
| Full Time -<br>Preschool                       | \$154.75                             | \$150.00                                                       | \$173.75                                  | \$101.83                      | 0.00                                                       | \$132.37                                           | 8.82                                                              | 34                                                                   | 1                                                                                                    |
| Full Time -<br>School Age                      | \$152.24                             | \$150.00                                                       | \$170.00                                  | \$97.99                       | 0.00                                                       | \$127.39                                           | 12.12                                                             | 33                                                                   | 2                                                                                                    |
| Part Time -<br>School Age                      | \$105.80                             | \$100.00                                                       | \$135.00                                  | \$55.14                       | 0.00                                                       | \$71.68                                            | 12.12                                                             | 33                                                                   | 2                                                                                                    |