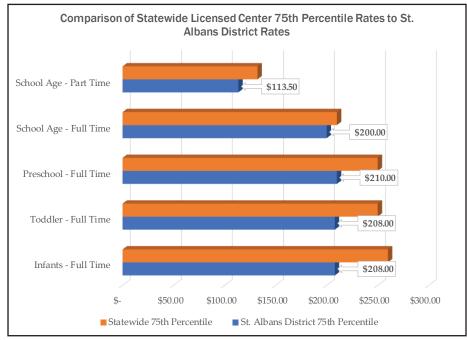

are more expensive than the statewide rate, while the remainder of the districts are lower than the statewide rate.

In addition to the standard calculation of percentile to determine how many parents eligible for CCFAP at 100% can access child care programs without a co-payment, each of the districts were also analyzed by the actual program rate and the rate that would be paid based on STARS participation level. Overall, the rate analysis by STARS payment demonstrated more access to programs than the

standard percentile analysis. The districts that had more participation by programs at higher levels of STARS had more access to those programs without a co-payment.

Comparison of the market rates across the AHS districts shows a variation in rates, however that the variation is not consistent. In licensed programs the preschool market rate is higher in Brattleboro, Burlington and Hartford. The other districts range from \$10 to \$65 lower than the statewide rate.

The registered home rates are different than the licensed rate trends. Brattleboro and Burlington are still higher than the other districts, however some districts have the same preschool market rate as the statewide rate.