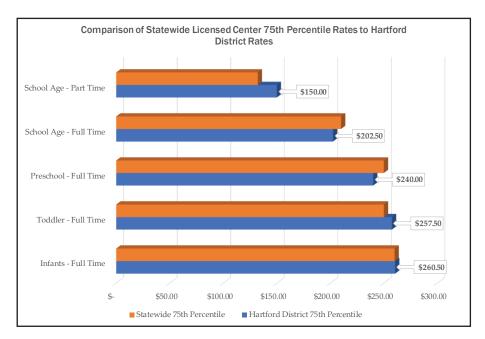

# Hartford AHS District Rates Compared to the State Market Rates

In comparison to the 75th percentile of statewide market rates the child care program rates in the Hartford district go in different directions. The registered home preschool full time rate is the same as the statewide rate. Most rates are similar to the statewide rate varying from 4% higher to 4% lower than the statewide rates. The licensed school age part time rates and the registered home

full time infant rates are significantly higher in the Hartford district than the statewide 75th percentile by 11 - 13%.

Most of the programs in this district are participating in STARS which impacts the access to programs for families at 100% CCFAP benefit. When using the 75th percentile comparison to the CCFAP base rate in this district it appears that there is no access without a co-payment for full time in a licensed program for infants and toddlers, and limited access to all other age groups in both licensed and registered programs. Full time licensed program access for school age programs is the only category where there is some access for families receiving CCFAP.