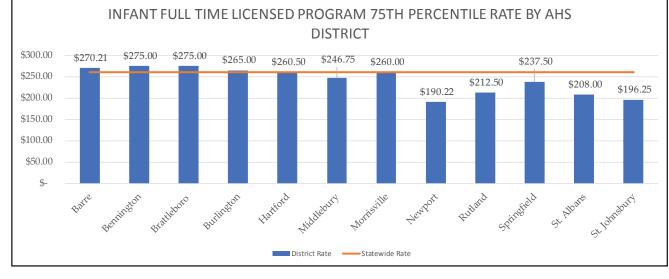

|                                                |                                      |                                                                |                                                 | <u>.                                    </u> | Barre AHS Dis                                              | strict Data                                     |                                                                   |                                                                      |                                                                                                             |
|------------------------------------------------|--------------------------------------|----------------------------------------------------------------|-------------------------------------------------|----------------------------------------------|------------------------------------------------------------|-------------------------------------------------|-------------------------------------------------------------------|----------------------------------------------------------------------|-------------------------------------------------------------------------------------------------------------|
| Ages                                           | Average<br>Weekly<br>Market<br>Rates | Median (50th<br>Percentile Part<br>Time Weekly<br>Market Rates | 75th<br>Percentile<br>Weekly<br>Market<br>Rates | State<br>Base<br>Payment<br>Rate             | Current Percentile of Market Rate State Base Payment Falls | State<br>Payment Rate<br>for 4 STAR<br>Programs | Current Percentile of Market Rates that 4 STAR Rate Payment Falls | # of Programs with a Provider Rate Agreement (PRA)for this Age Group | # of Programs with<br>no copayment<br>at 100% CCFAP<br>benefit based on<br>Provider Rate<br>Agreement (PRA) |
| Licensed Ch                                    | ild Care                             |                                                                |                                                 |                                              |                                                            |                                                 |                                                                   |                                                                      |                                                                                                             |
| Full Time -<br>Infants                         | \$241.32                             | \$250.00                                                       | \$270.21                                        | \$150.36                                     | 0.00                                                       | \$195.47                                        | 16.67                                                             | 18                                                                   | 2                                                                                                           |
| Full Time -<br>Toddler                         | \$233.42                             | \$245.00                                                       | \$260.25                                        | \$137.43                                     | 0.00                                                       | \$178.66                                        | 10.00                                                             | 20                                                                   | 1                                                                                                           |
| Full Time -<br>Preschool                       | \$208.93                             | \$220.00                                                       | \$240.00                                        | \$133.49                                     | 9.09                                                       | \$173.53                                        | 24.24                                                             | 33                                                                   | 6                                                                                                           |
| Full Time -<br>School Age                      | \$187.31                             | \$187.50                                                       | \$225.00                                        | \$129.48                                     | 7.14                                                       | \$168.33                                        | 32.14                                                             | 28                                                                   | 4                                                                                                           |
| Part Time -<br>School Age                      | \$108.94                             | \$105.00                                                       | \$133.75                                        | \$71.21                                      | 16.67                                                      | \$92.58                                         | 40.00                                                             | 32                                                                   | 4                                                                                                           |
| Registered (                                   | Child Care                           | Homes                                                          |                                                 |                                              |                                                            |                                                 |                                                                   |                                                                      |                                                                                                             |
| Full Time -<br>Infants<br>(under 24<br>months) | \$157.89                             | \$150.00                                                       | \$175.00                                        | \$121.25                                     | 0.00                                                       | \$157.63                                        | 65.45                                                             | 55                                                                   | 5                                                                                                           |
| Full Time -<br>Toddler                         | \$152.65                             | \$140.00                                                       | \$155.00                                        | \$113.30                                     | 3.33                                                       | \$147.29                                        | 33.33                                                             | 60                                                                   | 4                                                                                                           |
| Full Time -<br>Preschool                       | \$149.66                             | \$140.00                                                       | \$150.00                                        | \$101.83                                     | 4.84                                                       | \$132.37                                        | 29.03                                                             | 62                                                                   | 2                                                                                                           |
| Full Time -<br>School Age                      | \$137.04                             | \$135.50                                                       | \$150.00                                        | \$97.99                                      | 12.73                                                      | \$127.39                                        | 20.00                                                             | 55                                                                   | 6                                                                                                           |
| Part Time -<br>School Age                      | \$89.31                              | \$75.00                                                        | \$100.00                                        | \$55.14                                      | 7.27                                                       | \$71.68                                         | 34.55                                                             | 55                                                                   | 12                                                                                                          |

|                                                |                                      |                                                                |                                           | Benning                       | gton AHS Dist                                              | rict Data                                          |                                                                   |                                                                      |                                                                                                      |
|------------------------------------------------|--------------------------------------|----------------------------------------------------------------|-------------------------------------------|-------------------------------|------------------------------------------------------------|----------------------------------------------------|-------------------------------------------------------------------|----------------------------------------------------------------------|------------------------------------------------------------------------------------------------------|
| Ages                                           | Average<br>Weekly<br>Market<br>Rates | Median (50th<br>Percentile Part<br>Time Weekly<br>Market Rates | 75th Percentile<br>Weekly<br>Market Rates | State Base<br>Payment<br>Rate | Current Percentile of Market Rate State Base Payment Falls | State<br>Payment<br>Rate for<br>4 STAR<br>Programs | Current Percentile of Market Rates that 4 STAR Rate Payment Falls | # of Programs with a Provider Rate Agreement (PRA)for this Age Group | # of Programs with<br>no copayment<br>at 100% CCFAP<br>benefit based on<br>Provider Reported<br>Rate |
| Licensed Ch                                    | nild Care                            |                                                                |                                           |                               |                                                            |                                                    |                                                                   |                                                                      |                                                                                                      |
| Full Time -<br>Infants                         | \$250.94                             | \$237.50                                                       | \$275.00                                  | \$150.36                      | 0.00                                                       | \$195.47                                           | 0.00                                                              | 17                                                                   | 3                                                                                                    |
| Full Time -<br>Toddler                         | \$243.29                             | \$227.00                                                       | \$250.00                                  | \$137.43                      | 0.00                                                       | \$178.66                                           | 0.00                                                              | 17                                                                   | 0                                                                                                    |
| Full Time -<br>Preschool                       | \$213.83                             | \$205.00                                                       | \$235.63                                  | \$133.49                      | 0.00                                                       | \$173.53                                           | 27.27                                                             | 22                                                                   | 4                                                                                                    |
| Full Time -<br>School Age                      | \$187.97                             | \$190.00                                                       | \$212.50                                  | \$129.48                      | 20.00                                                      | \$168.33                                           | 46.67                                                             | 15                                                                   | 4                                                                                                    |
| Part Time -<br>School Age                      | \$106.08                             | \$106.25                                                       | \$128.75                                  | \$71.21                       | 40.00                                                      | \$92.58                                            | 46.67                                                             | 15                                                                   | 5                                                                                                    |
| Registered (                                   | Child Care H                         | omes                                                           |                                           |                               |                                                            | ,                                                  |                                                                   |                                                                      |                                                                                                      |
| Full Time -<br>Infants<br>(under 24<br>months) | \$162.52                             | \$160.00                                                       | \$175.00                                  | \$121.25                      | 0.00                                                       | \$157.63                                           | 48.48                                                             | 33                                                                   | 4                                                                                                    |
| Full Time -<br>Toddler                         | \$158.87                             | \$150.00                                                       | \$173.75                                  | \$113.30                      | 0.00                                                       | \$147.29                                           | 32.35                                                             | 34                                                                   | 1                                                                                                    |
| Full Time -<br>Preschool                       | \$154.75                             | \$150.00                                                       | \$173.75                                  | \$101.83                      | 0.00                                                       | \$132.37                                           | 8.82                                                              | 34                                                                   | 1                                                                                                    |
| Full Time -<br>School Age                      | \$152.24                             | \$150.00                                                       | \$170.00                                  | \$97.99                       | 0.00                                                       | \$127.39                                           | 12.12                                                             | 33                                                                   | 2                                                                                                    |
| Part Time -<br>School Age                      | \$105.80                             | \$100.00                                                       | \$135.00                                  | \$55.14                       | 0.00                                                       | \$71.68                                            | 12.12                                                             | 33                                                                   | 2                                                                                                    |

| Brattleboro AHS District Data                  |                                      |                                                                |                                                 |                                  |                                                            |                                                    |                                                                   |                                                                      |                                                                                                             |  |  |
|------------------------------------------------|--------------------------------------|----------------------------------------------------------------|-------------------------------------------------|----------------------------------|------------------------------------------------------------|----------------------------------------------------|-------------------------------------------------------------------|----------------------------------------------------------------------|-------------------------------------------------------------------------------------------------------------|--|--|
| Ages                                           | Average<br>Weekly<br>Market<br>Rates | Median (50th<br>Percentile Part<br>Time Weekly<br>Market Rates | 75th<br>Percentile<br>Weekly<br>Market<br>Rates | State<br>Base<br>Payment<br>Rate | Current Percentile of Market Rate State Base Payment Falls | State<br>Payment<br>Rate for<br>4 STAR<br>Programs | Current Percentile of Market Rates that 4 STAR Rate Payment Falls | # of Programs with a Provider Rate Agreement (PRA)for this Age Group | # of Programs with<br>no copayment<br>at 100% CCFAP<br>benefit based on<br>Provider Rate<br>Agreement (PRA) |  |  |
| Licensed Child C                               | are                                  |                                                                | ,                                               |                                  |                                                            | ,                                                  |                                                                   |                                                                      |                                                                                                             |  |  |
| Full Time -<br>Infants                         | \$254.17                             | \$245.00                                                       | \$275.00                                        | \$150.36                         | 0.00                                                       | \$195.47                                           | 16.67                                                             | 18                                                                   | 1                                                                                                           |  |  |
| Full Time -<br>Toddler                         | \$243.44                             | \$238.28                                                       | \$253.75                                        | \$137.43                         | 0.00                                                       | \$178.66                                           | 10.00                                                             | 20                                                                   | 1                                                                                                           |  |  |
| Full Time -<br>Preschool                       | \$251.18                             | \$246.00                                                       | \$282.00                                        | \$133.49                         | 7.69                                                       | \$173.53                                           | 15.38                                                             | 26                                                                   | 4                                                                                                           |  |  |
| Full Time -<br>School Age                      | \$195.23                             | \$150.00                                                       | \$240.00                                        | \$129.48                         | 27.78                                                      | \$168.33                                           | 33.33                                                             | 18                                                                   | 7                                                                                                           |  |  |
| Part Time -<br>School Age                      | \$121.61                             | \$102.00                                                       | \$162.50                                        | \$71.21                          | 15.79                                                      | \$92.58                                            | 26.32                                                             | 19                                                                   | 4                                                                                                           |  |  |
| Registered Child                               | Care Home                            | es                                                             |                                                 |                                  |                                                            |                                                    |                                                                   |                                                                      |                                                                                                             |  |  |
| Full Time -<br>Infants<br>(under 24<br>months) | \$212.50                             | \$200.00                                                       | \$228.13                                        | \$121.25                         | 0.00                                                       | \$157.63                                           | 0.00                                                              | 12                                                                   | 0                                                                                                           |  |  |
| Full Time -<br>Toddler                         | \$203.75                             | \$192.50                                                       | \$225.00                                        | \$113.30                         | 0.00                                                       | \$147.29                                           | 0.00                                                              | 14                                                                   | 1                                                                                                           |  |  |
| Full Time -<br>Preschool                       | \$201.96                             | \$192.50                                                       | \$225.00                                        | \$101.83                         | 0.00                                                       | \$132.37                                           | 0.00                                                              | 14                                                                   | 1                                                                                                           |  |  |
| Full Time -<br>School Age                      | \$196.04                             | \$212.50                                                       | \$225.00                                        | \$97.99                          | 0.00                                                       | \$127.39                                           | 16.67                                                             | 12                                                                   | 1                                                                                                           |  |  |
| Part Time -<br>School Age                      | \$104.90                             | \$112.50                                                       | \$117.50                                        | \$55.14                          | 16.67                                                      | \$71.68                                            | 16.67                                                             | 12                                                                   | 1                                                                                                           |  |  |

|                                                | Burlington AHS District Data         |                                                                |                                                 |                                  |                                                            |                                                    |                                                                   |                                                                      |                                                                                                          |  |  |  |
|------------------------------------------------|--------------------------------------|----------------------------------------------------------------|-------------------------------------------------|----------------------------------|------------------------------------------------------------|----------------------------------------------------|-------------------------------------------------------------------|----------------------------------------------------------------------|----------------------------------------------------------------------------------------------------------|--|--|--|
| Ages                                           | Average<br>Weekly<br>Market<br>Rates | Median (50th<br>Percentile Part<br>Time Weekly<br>Market Rates | 75th<br>Percentile<br>Weekly<br>Market<br>Rates | State<br>Base<br>Payment<br>Rate | Current Percentile of Market Rate State Base Payment Falls | State<br>Payment<br>Rate for<br>4 STAR<br>Programs | Current Percentile of Market Rates that 4 STAR Rate Payment Falls | # of Programs with a Provider Rate Agreement (PRA)for this Age Group | # of Programs with no<br>copayment at 100%<br>CCFAP benefit based<br>on Provider Rate<br>Agreement (PRA) |  |  |  |
| Licensed Ch                                    | ild Care                             |                                                                |                                                 |                                  |                                                            |                                                    |                                                                   |                                                                      |                                                                                                          |  |  |  |
| Full Time -<br>Infants                         | \$267.56                             | \$250.00                                                       | \$265.00                                        | \$150.36                         | 0.00                                                       | \$195.47                                           | 3.08                                                              | 65                                                                   | 2                                                                                                        |  |  |  |
| Full Time -<br>Toddler                         | \$260.45                             | \$240.00                                                       | \$270.50                                        | \$137.43                         | 0.00                                                       | \$178.66                                           | 2.82                                                              | 71                                                                   | 1                                                                                                        |  |  |  |
| Full Time -<br>Preschool                       | \$251.00                             | \$231.00                                                       | \$288.00                                        | \$133.49                         | 0.00                                                       | \$173.53                                           | 6.74                                                              | 89                                                                   | 3                                                                                                        |  |  |  |
| Full Time -<br>School Age                      | \$204.86                             | \$200.00                                                       | \$225.50                                        | \$129.48                         | 7.59                                                       | \$168.33                                           | 21.52                                                             | 79                                                                   | 14                                                                                                       |  |  |  |
| Part Time -<br>School Age                      | \$122.35                             | \$88.00                                                        | \$155.00                                        | \$71.21                          | 8.43                                                       | \$92.58                                            | 54.22                                                             | 83                                                                   | 34                                                                                                       |  |  |  |
| Registered C                                   | hild Care                            | Homes                                                          |                                                 |                                  |                                                            |                                                    |                                                                   |                                                                      |                                                                                                          |  |  |  |
| Full Time -<br>Infants<br>(under 24<br>months) | \$197.16                             | \$200.00                                                       | \$210.00                                        | \$121.25                         | 0.00                                                       | \$157.63                                           | 5.48                                                              | 73                                                                   | 0                                                                                                        |  |  |  |
| Full Time -<br>Toddler                         | \$191.32                             | \$190.00                                                       | \$209.38                                        | \$113.30                         | 0.00                                                       | \$147.29                                           | 8.11                                                              | 74                                                                   | 0                                                                                                        |  |  |  |
| Full Time -<br>Preschool                       | \$195.98                             | \$190.00                                                       | \$206.88                                        | \$101.83                         | 0.00                                                       | \$132.37                                           | 0.00                                                              | 76                                                                   | 0                                                                                                        |  |  |  |
| Full Time -<br>School Age                      | \$167.71                             | \$175.00                                                       | \$200.00                                        | \$97.99                          | 8.45                                                       | \$127.39                                           | 16.90                                                             | 71                                                                   | 9                                                                                                        |  |  |  |
| Part Time -<br>School Age                      | \$115.69                             | \$100.00                                                       | \$137.50                                        | \$55.14                          | 4.23                                                       | \$71.68                                            | 5.63                                                              | 71                                                                   | 2                                                                                                        |  |  |  |

|                                                | Hartford AHS District Data           |                                                                |                                           |                                  |                                                            |                                                    |                                                                   |                                                                      |                                                                                                             |  |  |  |
|------------------------------------------------|--------------------------------------|----------------------------------------------------------------|-------------------------------------------|----------------------------------|------------------------------------------------------------|----------------------------------------------------|-------------------------------------------------------------------|----------------------------------------------------------------------|-------------------------------------------------------------------------------------------------------------|--|--|--|
| Ages                                           | Average<br>Weekly<br>Market<br>Rates | Median (50th<br>Percentile Part<br>Time Weekly<br>Market Rates | 75th Percentile<br>Weekly<br>Market Rates | State<br>Base<br>Payment<br>Rate | Current Percentile of Market Rate State Base Payment Falls | State<br>Payment<br>Rate for<br>4 STAR<br>Programs | Current Percentile of Market Rates that 4 STAR Rate Payment Falls | # of Programs with a Provider Rate Agreement (PRA)for this Age Group | # of Programs with<br>no copayment at<br>100% CCFAP benefit<br>based on Provider<br>Rate Agreement<br>(PRA) |  |  |  |
| Licensed Chi                                   | ild Care                             |                                                                |                                           |                                  |                                                            |                                                    |                                                                   |                                                                      |                                                                                                             |  |  |  |
| Full Time -<br>Infants                         | \$245.16                             | \$235.00                                                       | \$260.50                                  | \$150.36                         | 0.00                                                       | \$195.47                                           | 10.53                                                             | 19                                                                   | 0                                                                                                           |  |  |  |
| Full Time -<br>Toddler                         | \$229.94                             | \$232.00                                                       | \$257.50                                  | \$137.43                         | 0.00                                                       | \$178.66                                           | 8.70                                                              | 23                                                                   | 0                                                                                                           |  |  |  |
| Full Time -<br>Preschool                       | \$218.17                             | \$210.00                                                       | \$240.00                                  | \$133.49                         | 6.67                                                       | \$173.53                                           | 10.00                                                             | 30                                                                   | 1                                                                                                           |  |  |  |
| Full Time -<br>School Age                      | \$154.28                             | \$150.00                                                       | \$202.50                                  | \$129.48                         | 48.57                                                      | \$168.33                                           | 51.43                                                             | 35                                                                   | 16                                                                                                          |  |  |  |
| Part Time -<br>School Age                      | \$113.73                             | \$100.00                                                       | \$150.00                                  | \$71.21                          | 16.22                                                      | \$92.58                                            | 32.43                                                             | 37                                                                   | 3                                                                                                           |  |  |  |
| Registered C                                   | hild Care                            | Homes                                                          |                                           |                                  |                                                            |                                                    |                                                                   |                                                                      |                                                                                                             |  |  |  |
| Full Time -<br>Infants<br>(under 24<br>months) | \$205.09                             | \$190.00                                                       | \$200.00                                  | \$121.25                         | 0.00                                                       | \$157.63                                           | 18.75                                                             | 16                                                                   | 1                                                                                                           |  |  |  |
| Full Time -<br>Toddler                         | \$191.03                             | \$160.00                                                       | \$181.25                                  | \$113.30                         | 0.00                                                       | \$147.29                                           | 12.50                                                             | 16                                                                   | 1                                                                                                           |  |  |  |
| Full Time -<br>Preschool                       | \$189.16                             | \$157.50                                                       | \$175.00                                  | \$101.83                         | 0.00                                                       | \$132.37                                           | 12.50                                                             | 16                                                                   | 1                                                                                                           |  |  |  |
| Full Time -<br>School Age                      | \$151.65                             | \$150.00                                                       | \$175.00                                  | \$97.99                          | 0.00                                                       | \$127.39                                           | 23.08                                                             | 13                                                                   | 2                                                                                                           |  |  |  |
| Part Time -<br>School Age                      | \$99.17                              | \$93.75                                                        | \$121.25                                  | \$55.14                          | 16.67                                                      | \$71.68                                            | 33.33                                                             | 12                                                                   | 3                                                                                                           |  |  |  |

| Middlebury AHS District Data                   |                                      |                                                                |                                              |                                  |                          |                                                    |                                                                   |                                                                       |                                                                                                             |  |  |  |
|------------------------------------------------|--------------------------------------|----------------------------------------------------------------|----------------------------------------------|----------------------------------|--------------------------|----------------------------------------------------|-------------------------------------------------------------------|-----------------------------------------------------------------------|-------------------------------------------------------------------------------------------------------------|--|--|--|
| Ages                                           | Average<br>Weekly<br>Market<br>Rates | Median (50th<br>Percentile Part<br>Time Weekly<br>Market Rates | 75th<br>Percentile<br>Weekly<br>Market Rates | State<br>Base<br>Payment<br>Rate | Current<br>Percentile of | State<br>Payment<br>Rate for<br>4 STAR<br>Programs | Current Percentile of Market Rates that 4 STAR Rate Payment Falls | # of Programs with a Provider Rate Agreement (PRA) for this Age Group | # of Programs with<br>no copayment at<br>100% CCFAP benefit<br>based on Provider<br>Rate Agreement<br>(PRA) |  |  |  |
| Licensed Ch                                    | ild Care                             |                                                                |                                              |                                  | ^                        |                                                    |                                                                   |                                                                       |                                                                                                             |  |  |  |
| Full Time -<br>Infants                         | \$224.52                             | \$218.00                                                       | \$246.75                                     | \$150.36                         | 0.00                     | \$195.47                                           | 25.00                                                             | 12                                                                    | 2                                                                                                           |  |  |  |
| Full Time -<br>Toddler                         | \$212.43                             | \$207.50                                                       | \$233.75                                     | \$137.43                         | 0.00                     | \$178.66                                           | 0.00                                                              | 14                                                                    | 3                                                                                                           |  |  |  |
| Full Time -<br>Preschool                       | \$205.60                             | \$200.00                                                       | \$226.94                                     | \$133.49                         | 14.29                    | \$173.53                                           | 19.05                                                             | 21                                                                    | 4                                                                                                           |  |  |  |
| Full Time -<br>School Age                      | \$165.69                             | \$180.00                                                       | \$180.00                                     | \$129.48                         | 30.00                    | \$168.33                                           | 50.00                                                             | 20                                                                    | 6                                                                                                           |  |  |  |
| Part Time -<br>School Age                      | \$94.32                              | \$80.00                                                        | \$120.00                                     | \$71.21                          | 14.29                    | \$92.58                                            | 71.43                                                             | 21                                                                    | 10                                                                                                          |  |  |  |
| Registered C                                   | Child Care I                         | Homes                                                          |                                              | ,                                |                          |                                                    |                                                                   |                                                                       |                                                                                                             |  |  |  |
| Full Time -<br>Infants<br>(under 24<br>months) | \$173.05                             | \$170.00                                                       | \$181.25                                     | \$121.25                         | 0.00                     | \$157.63                                           | 12.50                                                             | 32                                                                    | 0                                                                                                           |  |  |  |
| Full Time -<br>Toddler                         | \$178.00                             | \$165.00                                                       | \$190.00                                     | \$113.30                         | 0.00                     | \$147.29                                           | 0.00                                                              | 31                                                                    | 0                                                                                                           |  |  |  |
| Full Time -<br>Preschool                       | \$167.18                             | \$160.00                                                       | \$175.00                                     | \$101.83                         | 0.00                     | \$132.37                                           | 9.68                                                              | 31                                                                    | 0                                                                                                           |  |  |  |
| Full Time -<br>School Age                      | \$157.60                             | \$150.00                                                       | \$175.00                                     | \$97.99                          | 7.69                     | \$127.39                                           | 15.38                                                             | 26                                                                    | 2                                                                                                           |  |  |  |
| Part Time -<br>School Age                      | \$105.19                             | \$102.50                                                       | \$130.94                                     | \$55.14                          | 11.54                    | \$71.68                                            | 26.92                                                             | 26                                                                    | 4                                                                                                           |  |  |  |