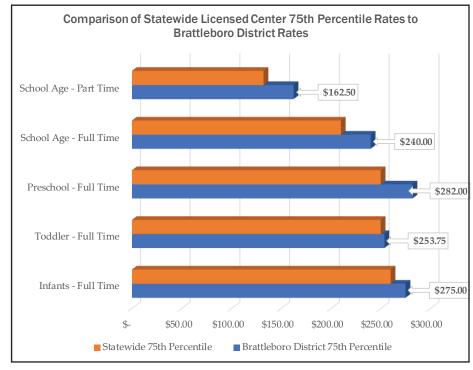

## **Brattleboro AHS District Rates Compared to the State Market Rates**

In comparison to the 75th percentile of statewide market rates the licensed child care program rates in the Brattleboro district are higher than the statewide rates. The toddler rates are 2% higher than the statewide rates. The infant, preschool and school age rates average 5 - 23% higher than the statewide rate.

The registered home rates in this district are also higher than the statewide 75th percentile. The full time rates in registered home programs are significantly higher with a range from 27% to 38% higher than the statewide 75th percentile.

When using the 75th percentile comparison to the CCFAP base rate in this district it appears that there is no access without a co-payment for full time in a licensed program for infants and toddlers and registered home programs for any type of full time care. When looking at the rates in relation to the STARS level of providers this is not always the case. Some licensed programs' rates are at or below the state rate for the STARS level, meaning they are accessible to families at 100% CCFAP benefit level without a co-payment. However, there is only one registered home program accessible without a co-payment at any age.

| Brattleboro AHS District Data                  |                                      |                                                                |                                                 |                                  |                                                            |                                                    |                                                                   |                                                                      |                                                                                                             |  |  |
|------------------------------------------------|--------------------------------------|----------------------------------------------------------------|-------------------------------------------------|----------------------------------|------------------------------------------------------------|----------------------------------------------------|-------------------------------------------------------------------|----------------------------------------------------------------------|-------------------------------------------------------------------------------------------------------------|--|--|
| Ages                                           | Average<br>Weekly<br>Market<br>Rates | Median (50th<br>Percentile Part<br>Time Weekly<br>Market Rates | 75th<br>Percentile<br>Weekly<br>Market<br>Rates | State<br>Base<br>Payment<br>Rate | Current Percentile of Market Rate State Base Payment Falls | State<br>Payment<br>Rate for<br>4 STAR<br>Programs | Current Percentile of Market Rates that 4 STAR Rate Payment Falls | # of Programs with a Provider Rate Agreement (PRA)for this Age Group | # of Programs with<br>no copayment<br>at 100% CCFAP<br>benefit based on<br>Provider Rate<br>Agreement (PRA) |  |  |
| Licensed Child C                               | are                                  |                                                                | ,                                               |                                  |                                                            | ,                                                  |                                                                   |                                                                      |                                                                                                             |  |  |
| Full Time -<br>Infants                         | \$254.17                             | \$245.00                                                       | \$275.00                                        | \$150.36                         | 0.00                                                       | \$195.47                                           | 16.67                                                             | 18                                                                   | 1                                                                                                           |  |  |
| Full Time -<br>Toddler                         | \$243.44                             | \$238.28                                                       | \$253.75                                        | \$137.43                         | 0.00                                                       | \$178.66                                           | 10.00                                                             | 20                                                                   | 1                                                                                                           |  |  |
| Full Time -<br>Preschool                       | \$251.18                             | \$246.00                                                       | \$282.00                                        | \$133.49                         | 7.69                                                       | \$173.53                                           | 15.38                                                             | 26                                                                   | 4                                                                                                           |  |  |
| Full Time -<br>School Age                      | \$195.23                             | \$150.00                                                       | \$240.00                                        | \$129.48                         | 27.78                                                      | \$168.33                                           | 33.33                                                             | 18                                                                   | 7                                                                                                           |  |  |
| Part Time -<br>School Age                      | \$121.61                             | \$102.00                                                       | \$162.50                                        | \$71.21                          | 15.79                                                      | \$92.58                                            | 26.32                                                             | 19                                                                   | 4                                                                                                           |  |  |
| Registered Child                               | Care Home                            | es                                                             |                                                 |                                  |                                                            |                                                    |                                                                   |                                                                      |                                                                                                             |  |  |
| Full Time -<br>Infants<br>(under 24<br>months) | \$212.50                             | \$200.00                                                       | \$228.13                                        | \$121.25                         | 0.00                                                       | \$157.63                                           | 0.00                                                              | 12                                                                   | 0                                                                                                           |  |  |
| Full Time -<br>Toddler                         | \$203.75                             | \$192.50                                                       | \$225.00                                        | \$113.30                         | 0.00                                                       | \$147.29                                           | 0.00                                                              | 14                                                                   | 1                                                                                                           |  |  |
| Full Time -<br>Preschool                       | \$201.96                             | \$192.50                                                       | \$225.00                                        | \$101.83                         | 0.00                                                       | \$132.37                                           | 0.00                                                              | 14                                                                   | 1                                                                                                           |  |  |
| Full Time -<br>School Age                      | \$196.04                             | \$212.50                                                       | \$225.00                                        | \$97.99                          | 0.00                                                       | \$127.39                                           | 16.67                                                             | 12                                                                   | 1                                                                                                           |  |  |
| Part Time -<br>School Age                      | \$104.90                             | \$112.50                                                       | \$117.50                                        | \$55.14                          | 16.67                                                      | \$71.68                                            | 16.67                                                             | 12                                                                   | 1                                                                                                           |  |  |