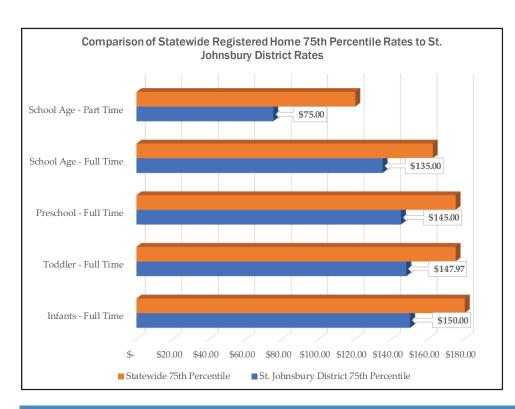

The registered home rates are different than the licensed rate trends. Brattleboro and Burlington are still higher than the other districts, however some districts have the same preschool market rate as the statewide rate.