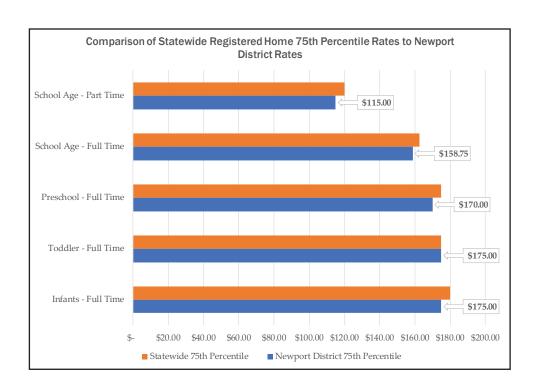

The registered home rates are different than the licensed rate trends. Brattleboro and Burlington are still higher than the other districts, however some districts have the same preschool market rate as the statewide rate.