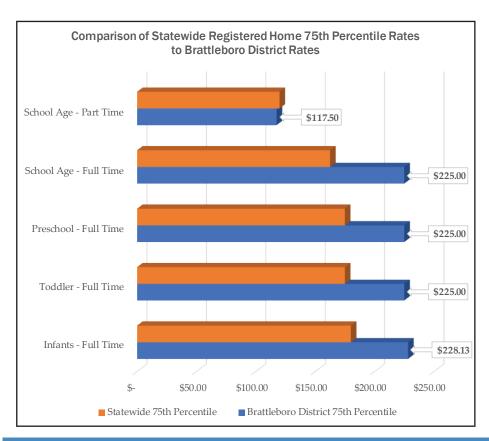

## **Brattleboro AHS District Rates Compared to the State Market Rates**

In comparison to the 75th percentile of statewide market rates the licensed child care program rates in the Brattleboro district are higher than the statewide rates. The toddler rates are 2% higher than the statewide rates. The infant, preschool and school age rates average 5 - 23% higher than the statewide rate.

The registered home rates in this district are also higher than the statewide 75th percentile. The full time rates in registered home programs are significantly higher with a range from 27% to 38% higher than the statewide 75th percentile.

When using the 75th percentile comparison to the CCFAP base rate in this district it appears that there is no access without a co-payment for full time in a licensed program for infants and toddlers and registered home programs for any type of full time care. When looking at the rates in relation to the STARS level of providers this is not always the case. Some licensed programs' rates are at or below the state rate for the STARS level, meaning they are accessible to families at 100% CCFAP benefit level without a co-payment. However, there is only one registered home program accessible without a co-payment at any age.

| Brattleboro AHS District Data                  |                                      |                                                                |                                                 |                                  |                                                            |                                                    |                                                                   |                                                                      |                                                                                                             |  |  |
|------------------------------------------------|--------------------------------------|----------------------------------------------------------------|-------------------------------------------------|----------------------------------|------------------------------------------------------------|----------------------------------------------------|-------------------------------------------------------------------|----------------------------------------------------------------------|-------------------------------------------------------------------------------------------------------------|--|--|
| Ages                                           | Average<br>Weekly<br>Market<br>Rates | Median (50th<br>Percentile Part<br>Time Weekly<br>Market Rates | 75th<br>Percentile<br>Weekly<br>Market<br>Rates | State<br>Base<br>Payment<br>Rate | Current Percentile of Market Rate State Base Payment Falls | State<br>Payment<br>Rate for<br>4 STAR<br>Programs | Current Percentile of Market Rates that 4 STAR Rate Payment Falls | # of Programs with a Provider Rate Agreement (PRA)for this Age Group | # of Programs with<br>no copayment<br>at 100% CCFAP<br>benefit based on<br>Provider Rate<br>Agreement (PRA) |  |  |
| Licensed Child C                               | are                                  |                                                                | ,                                               |                                  |                                                            | ,                                                  |                                                                   |                                                                      |                                                                                                             |  |  |
| Full Time -<br>Infants                         | \$254.17                             | \$245.00                                                       | \$275.00                                        | \$150.36                         | 0.00                                                       | \$195.47                                           | 16.67                                                             | 18                                                                   | 1                                                                                                           |  |  |
| Full Time -<br>Toddler                         | \$243.44                             | \$238.28                                                       | \$253.75                                        | \$137.43                         | 0.00                                                       | \$178.66                                           | 10.00                                                             | 20                                                                   | 1                                                                                                           |  |  |
| Full Time -<br>Preschool                       | \$251.18                             | \$246.00                                                       | \$282.00                                        | \$133.49                         | 7.69                                                       | \$173.53                                           | 15.38                                                             | 26                                                                   | 4                                                                                                           |  |  |
| Full Time -<br>School Age                      | \$195.23                             | \$150.00                                                       | \$240.00                                        | \$129.48                         | 27.78                                                      | \$168.33                                           | 33.33                                                             | 18                                                                   | 7                                                                                                           |  |  |
| Part Time -<br>School Age                      | \$121.61                             | \$102.00                                                       | \$162.50                                        | \$71.21                          | 15.79                                                      | \$92.58                                            | 26.32                                                             | 19                                                                   | 4                                                                                                           |  |  |
| Registered Child                               | Care Home                            | es                                                             |                                                 |                                  |                                                            |                                                    |                                                                   |                                                                      |                                                                                                             |  |  |
| Full Time -<br>Infants<br>(under 24<br>months) | \$212.50                             | \$200.00                                                       | \$228.13                                        | \$121.25                         | 0.00                                                       | \$157.63                                           | 0.00                                                              | 12                                                                   | 0                                                                                                           |  |  |
| Full Time -<br>Toddler                         | \$203.75                             | \$192.50                                                       | \$225.00                                        | \$113.30                         | 0.00                                                       | \$147.29                                           | 0.00                                                              | 14                                                                   | 1                                                                                                           |  |  |
| Full Time -<br>Preschool                       | \$201.96                             | \$192.50                                                       | \$225.00                                        | \$101.83                         | 0.00                                                       | \$132.37                                           | 0.00                                                              | 14                                                                   | 1                                                                                                           |  |  |
| Full Time -<br>School Age                      | \$196.04                             | \$212.50                                                       | \$225.00                                        | \$97.99                          | 0.00                                                       | \$127.39                                           | 16.67                                                             | 12                                                                   | 1                                                                                                           |  |  |
| Part Time -<br>School Age                      | \$104.90                             | \$112.50                                                       | \$117.50                                        | \$55.14                          | 16.67                                                      | \$71.68                                            | 16.67                                                             | 12                                                                   | 1                                                                                                           |  |  |