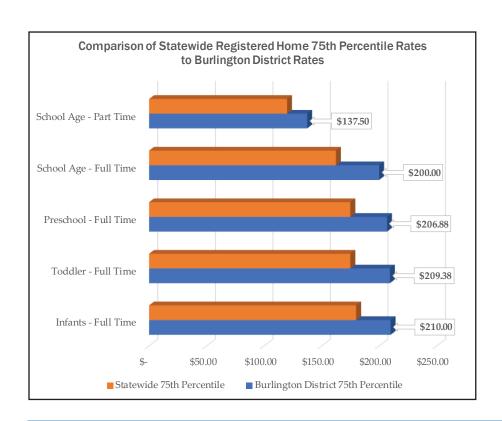

# **Burlington AHS District Rates Compared to the State Market Rates**

In comparison to the 75th percentile of statewide market rates the licensed child care program rates in the Burlington district are higher than the statewide rates. The infant rate is 2% higher than the statewide rates, while the toddler, preschool and school age rates range from 7 - 17% higher than the statewide rates.

The registered home rates in this district are also higher than the statewide 75th percentile. The home program rates in this district are significantly higher with a range from 15% to 23% higher than the statewide 75th percentile.

When using the 75th percentile comparison to the CCFAP base rate in this district it appears that there is little to no access without a co-payment for full time care. When looking at the rates in relation to the STARS level of providers it is clear that access is still low, however there is access to a limited number of licensed programs, and some registered programs for school age children.