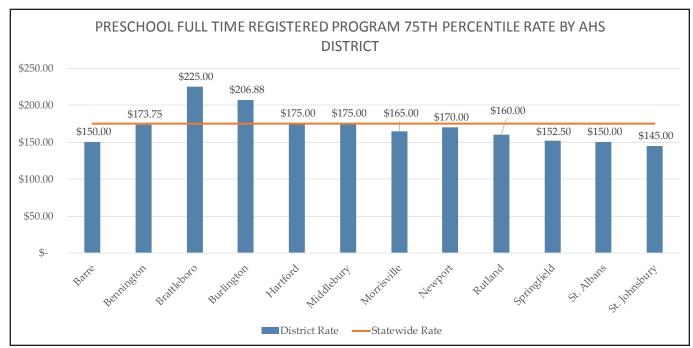

The registered home rates are different than the licensed rate trends. Brattleboro and Burlington are still higher than the other districts, however some districts have the same preschool market rate as the statewide rate.