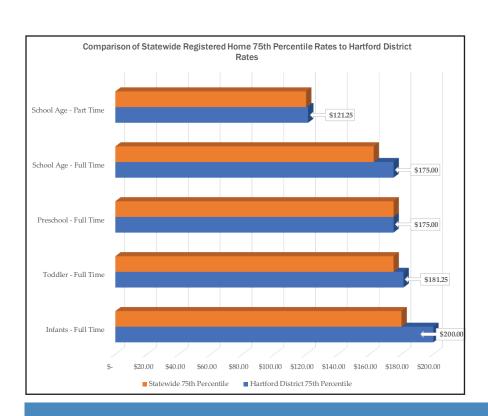

# Hartford AHS District Rates Compared to the State Market Rates

In comparison to the 75th percentile of statewide market rates the child care program rates in the Hartford district go in different directions. The registered home preschool full time rate is the same as the statewide rate. Most rates are similar to the statewide rate varying from 4% higher to 4% lower than the statewide rates. The licensed school age part time rates and the registered home

full time infant rates are significantly higher in the Hartford district than the statewide 75th percentile by 11 - 13%.

Most of the programs in this district are participating in STARS which impacts the access to programs for families at 100% CCFAP benefit. When using the 75th percentile comparison to the CCFAP base rate in this district it appears that there is no access without a co-payment for full time in a licensed program for infants and toddlers, and limited access to all other age groups in both licensed and registered programs. Full time licensed program access for school age programs is the only category where there is some access for families receiving CCFAP.