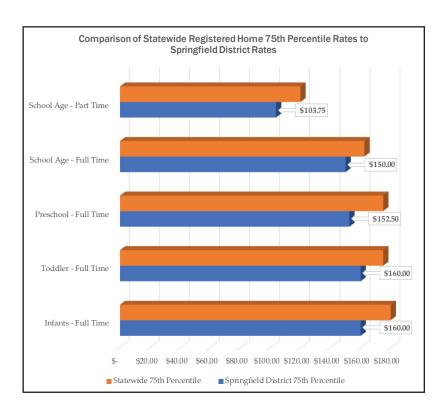

are more expensive than the statewide rate, while the remainder of the districts are lower than the statewide rate.

In addition to the standard calculation of percentile to determine how many parents eligible for CCFAP at 100% can access child care programs without a co-payment, each of the districts were also analyzed by the actual program rate and the rate that would be paid based on STARS participation level. Overall, the rate analysis by STARS payment demonstrated more access to programs than the

standard percentile analysis. The districts that had more participation by programs at higher levels of STARS had more access to those programs without a co-payment.

Comparison of the market rates across the AHS districts shows a variation in rates, however that the variation is not consistent. In licensed programs the preschool market rate is higher in Brattleboro, Burlington and Hartford. The other districts range from \$10 to \$65 lower than the statewide rate.

The registered home rates are different than the licensed rate trends. Brattleboro and Burlington are still higher than the other districts, however some districts have the same preschool market rate as the statewide rate.