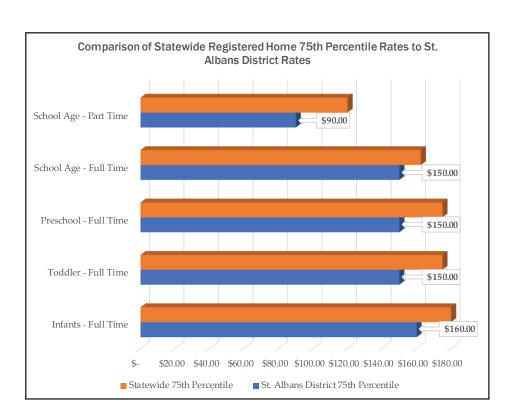

are more expensive than the statewide rate, while the remainder of the districts are lower than the statewide rate.

In addition to the standard calculation of percentile to determine how many parents eligible for CCFAP at 100% can access child care programs without a co-payment, each of the districts were also analyzed by the actual program rate and the rate that would be paid based on STARS participation level. Overall, the rate analysis by STARS payment demonstrated more access to programs than the

standard percentile analysis. The districts that had more participation by programs at higher levels of STARS had more access to those programs without a co-payment.

Comparison of the market rates across the AHS districts shows a variation in rates, however that the variation is not consistent. In licensed programs the preschool market rate is higher in Brattleboro, Burlington and Hartford. The other districts range from \$10 to \$65 lower than the statewide rate.

The registered home rates are different than the licensed rate trends. Brattleboro and Burlington are still higher than the other districts, however some districts have the same preschool market rate as the statewide rate.