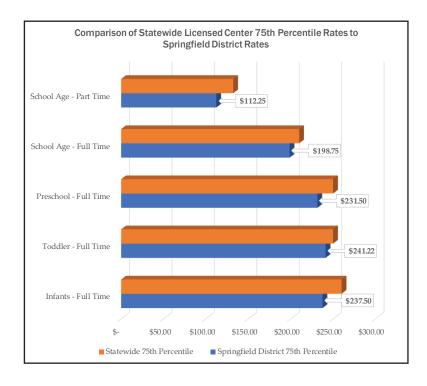

are more expensive than the statewide rate, while the remainder of the districts are lower than the statewide rate.

In addition to the standard calculation of percentile to determine how many parents eligible for CCFAP at 100% can access child care programs without a co-payment, each of the districts were also analyzed by the actual program rate and the rate that would be paid based on STARS participation level. Overall, the rate analysis by STARS payment demonstrated more access to programs than the

standard percentile analysis. The districts that had more participation by programs at higher levels of STARS had more access to those programs without a co-payment.

Comparison of the market rates across the AHS districts shows a variation in rates, however that the variation is not consistent. In licensed programs the preschool market rate is higher in Brattleboro, Burlington and Hartford. The other districts range from \$10 to \$65 lower than the statewide rate.

The registered home rates are different than the licensed rate trends. Brattleboro and Burlington are still higher than the other districts, however some districts have the same preschool market rate as the statewide rate.