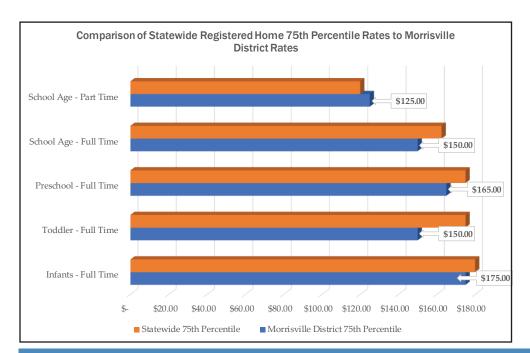

# Morrisville AHS District Rates Compared to the State Market Rates

In comparison to the 75th percentile of statewide market rates the licensed child care program rates in the Morrisville district are the same as the statewide rate or higher. The full time preschool and school age rate in licensed programs range from 5% to 19% percent higher than the statewide rate. The licensed part time school age rate is 60% higher than the statewide 75th percentile rate for the same category.

All of the full time rates in registered home programs are lower than the statewide rates, ranging from 3% to 14% lower. However the registered home part time school age rate is 4% higher than the statewide 75th percentile rate.

When using the 75th percentile comparison to the CCFAP base rate in this district it appears that there is no access without a co-payment for full time infant and toddler care in licensed programs. In the other age categories there is limited access without a co-payment.