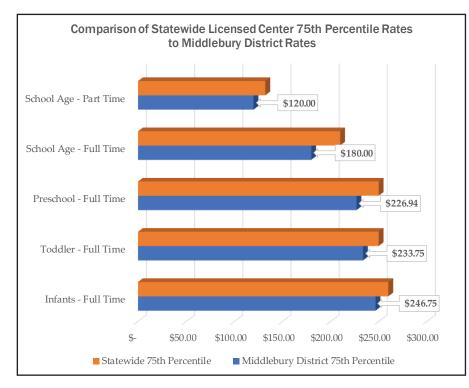

# Middlebury AHS District Rates Compared to the State Market Rates

In comparison to the 75th percentile of statewide market rates the licensed child care program rates in the Middlebury district are lower in all categories of care by a range of 5% to 14%. The registered home full time preschool rate is the only registered home rate that is the same as the statewide 75th percentile. The full time infant rate is 1% higher than the statewide rate, and the other age categories range from 8% to 9% higher than the statewide rate.

When using the 75th percentile comparison to the CCFAP base rate in this district it appears that there is no access without a co-payment for full time in all programs for infants and toddlers and registered home programs for preschoolers. When looking at the rates in relation to the STARS level of providers all licensed programs have access to at least some programs; while registered home programs have no access without a co-payment for infants, toddlers and preschoolers. Registered program school age acess is limited.