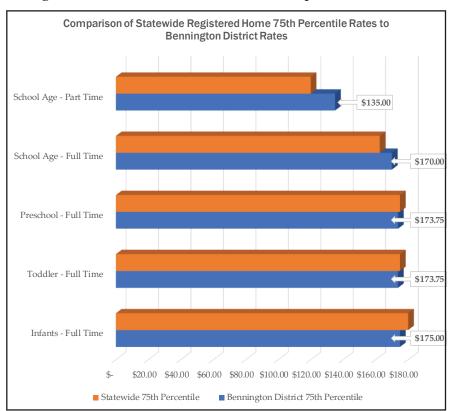

# **Bennington AHS District Rates Compared to the State Market Rates**

In comparison to the 75th percentile of statewide market rates the licensed child care program rates in the Bennington district vary. The infant full time rate is higher than the statewide rate by 6%. The full time toddler rate is the same as the statewide rate. The school age rates are similar to the statewide rates with the full time rate being 1% higher than the statewide rate, and the part time rate is 3% lower

than the statewide rate.

This is also true for rates in the Bennington district area for registered home child care programs for infants and toddlers. The infant, toddler and preschool rates were slightly lower than the statewide rate, between 1% and 3% lower. However, the full time school age rate is 5% higher than the statewide rate and the part time rate is 13% higher.

When using the 75th percentile comparison to the CCFAP base rate in this district it appears that there is no access without a copayment for full time in a licensed program for infants, toddlers and preschoolers, however when looking at the rates in relation to the STARS level of providers there is access to one to four programs. All 17 licensed centers that offer infant care are participating in STARS at the 3 star level or higher. This is why there is access to 3 of the programs without co-payment.

|                                                |                                      |                                                                |                                           | Benning                       | gton AHS Dist                                              | rict Data                                          |                                                                   |                                                                      |                                                                                                      |
|------------------------------------------------|--------------------------------------|----------------------------------------------------------------|-------------------------------------------|-------------------------------|------------------------------------------------------------|----------------------------------------------------|-------------------------------------------------------------------|----------------------------------------------------------------------|------------------------------------------------------------------------------------------------------|
| Ages                                           | Average<br>Weekly<br>Market<br>Rates | Median (50th<br>Percentile Part<br>Time Weekly<br>Market Rates | 75th Percentile<br>Weekly<br>Market Rates | State Base<br>Payment<br>Rate | Current Percentile of Market Rate State Base Payment Falls | State<br>Payment<br>Rate for<br>4 STAR<br>Programs | Current Percentile of Market Rates that 4 STAR Rate Payment Falls | # of Programs with a Provider Rate Agreement (PRA)for this Age Group | # of Programs with<br>no copayment<br>at 100% CCFAP<br>benefit based on<br>Provider Reported<br>Rate |
| Licensed Ch                                    | nild Care                            |                                                                |                                           |                               |                                                            |                                                    |                                                                   |                                                                      |                                                                                                      |
| Full Time -<br>Infants                         | \$250.94                             | \$237.50                                                       | \$275.00                                  | \$150.36                      | 0.00                                                       | \$195.47                                           | 0.00                                                              | 17                                                                   | 3                                                                                                    |
| Full Time -<br>Toddler                         | \$243.29                             | \$227.00                                                       | \$250.00                                  | \$137.43                      | 0.00                                                       | \$178.66                                           | 0.00                                                              | 17                                                                   | 0                                                                                                    |
| Full Time -<br>Preschool                       | \$213.83                             | \$205.00                                                       | \$235.63                                  | \$133.49                      | 0.00                                                       | \$173.53                                           | 27.27                                                             | 22                                                                   | 4                                                                                                    |
| Full Time -<br>School Age                      | \$187.97                             | \$190.00                                                       | \$212.50                                  | \$129.48                      | 20.00                                                      | \$168.33                                           | 46.67                                                             | 15                                                                   | 4                                                                                                    |
| Part Time -<br>School Age                      | \$106.08                             | \$106.25                                                       | \$128.75                                  | \$71.21                       | 40.00                                                      | \$92.58                                            | 46.67                                                             | 15                                                                   | 5                                                                                                    |
| Registered (                                   | Child Care H                         | omes                                                           |                                           |                               |                                                            | ,                                                  |                                                                   |                                                                      |                                                                                                      |
| Full Time -<br>Infants<br>(under 24<br>months) | \$162.52                             | \$160.00                                                       | \$175.00                                  | \$121.25                      | 0.00                                                       | \$157.63                                           | 48.48                                                             | 33                                                                   | 4                                                                                                    |
| Full Time -<br>Toddler                         | \$158.87                             | \$150.00                                                       | \$173.75                                  | \$113.30                      | 0.00                                                       | \$147.29                                           | 32.35                                                             | 34                                                                   | 1                                                                                                    |
| Full Time -<br>Preschool                       | \$154.75                             | \$150.00                                                       | \$173.75                                  | \$101.83                      | 0.00                                                       | \$132.37                                           | 8.82                                                              | 34                                                                   | 1                                                                                                    |
| Full Time -<br>School Age                      | \$152.24                             | \$150.00                                                       | \$170.00                                  | \$97.99                       | 0.00                                                       | \$127.39                                           | 12.12                                                             | 33                                                                   | 2                                                                                                    |
| Part Time -<br>School Age                      | \$105.80                             | \$100.00                                                       | \$135.00                                  | \$55.14                       | 0.00                                                       | \$71.68                                            | 12.12                                                             | 33                                                                   | 2                                                                                                    |