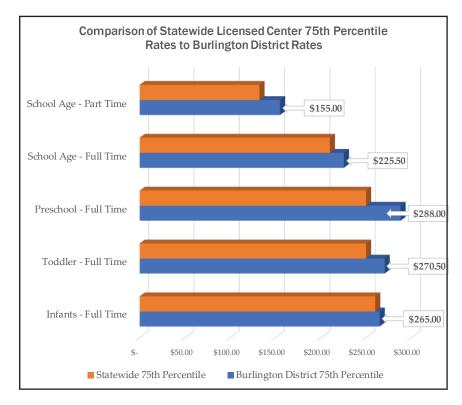

# **Burlington AHS District Rates Compared to the State Market Rates**

In comparison to the 75th percentile of statewide market rates the licensed child care program rates in the Burlington district are higher than the statewide rates. The infant rate is 2% higher than the statewide rates, while the toddler, preschool and school age rates range from 7 - 17% higher than the statewide rates.

The registered home rates in this district are also higher than the statewide 75th percentile. The home program rates in this district are significantly higher with a range from 15% to 23% higher than the statewide 75th percentile.

When using the 75th percentile comparison to the CCFAP base rate in this district it appears that there is little to no access without a co-payment for full time care. When looking at the rates in relation to the STARS level of providers it is clear that access is still low, however there is access to a limited number of licensed programs, and some registered programs for school age children.