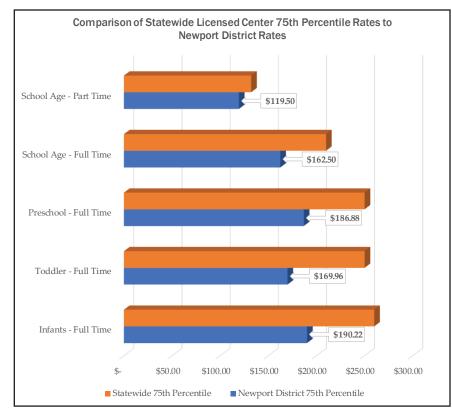

standard percentile analysis. The districts that had more participation by programs at higher levels of STARS had more access to those programs without a co-payment.

Comparison of the market rates across the AHS districts shows a variation in rates, however that the variation is not consistent. In licensed programs the preschool market rate is higher in Brattleboro, Burlington and Hartford. The other districts range from \$10 to \$65 lower than the statewide rate.