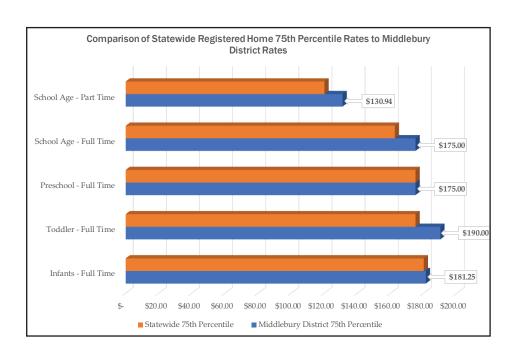

# Middlebury AHS District Rates Compared to the State Market Rates

In comparison to the 75th percentile of statewide market rates the licensed child care program rates in the Middlebury district are lower in all categories of care by a range of 5% to 14%. The registered home full time preschool rate is the only registered home rate that is the same as the statewide 75th percentile. The full time infant rate is 1% higher than the statewide rate, and the other age categories range from 8% to 9% higher than the statewide rate.

When using the 75th percentile comparison to the CCFAP base rate in this district it appears that there is no access without a co-payment for full time in all programs for infants and toddlers and registered home programs for preschoolers. When looking at the rates in relation to the STARS level of providers all licensed programs have access to at least some programs; while registered home programs have no access without a co-payment for infants, toddlers and preschoolers. Registered program school age acess is limited.