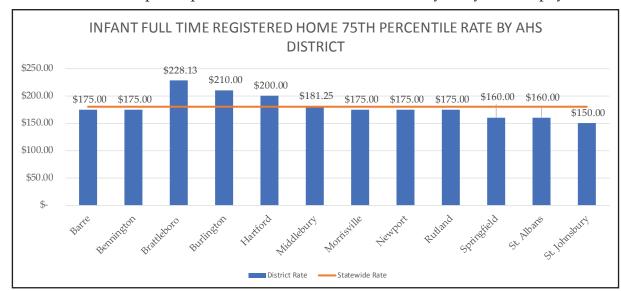

|                                                |                                      |                                                                |                                                 | <u>.                                    </u> | Barre AHS Dis                                              | strict Data                                     |                                                                   |                                                                      |                                                                                                             |
|------------------------------------------------|--------------------------------------|----------------------------------------------------------------|-------------------------------------------------|----------------------------------------------|------------------------------------------------------------|-------------------------------------------------|-------------------------------------------------------------------|----------------------------------------------------------------------|-------------------------------------------------------------------------------------------------------------|
| Ages                                           | Average<br>Weekly<br>Market<br>Rates | Median (50th<br>Percentile Part<br>Time Weekly<br>Market Rates | 75th<br>Percentile<br>Weekly<br>Market<br>Rates | State<br>Base<br>Payment<br>Rate             | Current Percentile of Market Rate State Base Payment Falls | State<br>Payment Rate<br>for 4 STAR<br>Programs | Current Percentile of Market Rates that 4 STAR Rate Payment Falls | # of Programs with a Provider Rate Agreement (PRA)for this Age Group | # of Programs with<br>no copayment<br>at 100% CCFAP<br>benefit based on<br>Provider Rate<br>Agreement (PRA) |
| Licensed Ch                                    | ild Care                             |                                                                |                                                 |                                              |                                                            |                                                 |                                                                   |                                                                      |                                                                                                             |
| Full Time -<br>Infants                         | \$241.32                             | \$250.00                                                       | \$270.21                                        | \$150.36                                     | 0.00                                                       | \$195.47                                        | 16.67                                                             | 18                                                                   | 2                                                                                                           |
| Full Time -<br>Toddler                         | \$233.42                             | \$245.00                                                       | \$260.25                                        | \$137.43                                     | 0.00                                                       | \$178.66                                        | 10.00                                                             | 20                                                                   | 1                                                                                                           |
| Full Time -<br>Preschool                       | \$208.93                             | \$220.00                                                       | \$240.00                                        | \$133.49                                     | 9.09                                                       | \$173.53                                        | 24.24                                                             | 33                                                                   | 6                                                                                                           |
| Full Time -<br>School Age                      | \$187.31                             | \$187.50                                                       | \$225.00                                        | \$129.48                                     | 7.14                                                       | \$168.33                                        | 32.14                                                             | 28                                                                   | 4                                                                                                           |
| Part Time -<br>School Age                      | \$108.94                             | \$105.00                                                       | \$133.75                                        | \$71.21                                      | 16.67                                                      | \$92.58                                         | 40.00                                                             | 32                                                                   | 4                                                                                                           |
| Registered (                                   | Child Care                           | Homes                                                          |                                                 |                                              |                                                            |                                                 |                                                                   |                                                                      |                                                                                                             |
| Full Time -<br>Infants<br>(under 24<br>months) | \$157.89                             | \$150.00                                                       | \$175.00                                        | \$121.25                                     | 0.00                                                       | \$157.63                                        | 65.45                                                             | 55                                                                   | 5                                                                                                           |
| Full Time -<br>Toddler                         | \$152.65                             | \$140.00                                                       | \$155.00                                        | \$113.30                                     | 3.33                                                       | \$147.29                                        | 33.33                                                             | 60                                                                   | 4                                                                                                           |
| Full Time -<br>Preschool                       | \$149.66                             | \$140.00                                                       | \$150.00                                        | \$101.83                                     | 4.84                                                       | \$132.37                                        | 29.03                                                             | 62                                                                   | 2                                                                                                           |
| Full Time -<br>School Age                      | \$137.04                             | \$135.50                                                       | \$150.00                                        | \$97.99                                      | 12.73                                                      | \$127.39                                        | 20.00                                                             | 55                                                                   | 6                                                                                                           |
| Part Time -<br>School Age                      | \$89.31                              | \$75.00                                                        | \$100.00                                        | \$55.14                                      | 7.27                                                       | \$71.68                                         | 34.55                                                             | 55                                                                   | 12                                                                                                          |

|                                                |                                      |                                                                |                                           | Benning                       | gton AHS Dist                                              | rict Data                                          |                                                                   |                                                                      |                                                                                                      |
|------------------------------------------------|--------------------------------------|----------------------------------------------------------------|-------------------------------------------|-------------------------------|------------------------------------------------------------|----------------------------------------------------|-------------------------------------------------------------------|----------------------------------------------------------------------|------------------------------------------------------------------------------------------------------|
| Ages                                           | Average<br>Weekly<br>Market<br>Rates | Median (50th<br>Percentile Part<br>Time Weekly<br>Market Rates | 75th Percentile<br>Weekly<br>Market Rates | State Base<br>Payment<br>Rate | Current Percentile of Market Rate State Base Payment Falls | State<br>Payment<br>Rate for<br>4 STAR<br>Programs | Current Percentile of Market Rates that 4 STAR Rate Payment Falls | # of Programs with a Provider Rate Agreement (PRA)for this Age Group | # of Programs with<br>no copayment<br>at 100% CCFAP<br>benefit based on<br>Provider Reported<br>Rate |
| Licensed Ch                                    | nild Care                            |                                                                |                                           |                               |                                                            |                                                    |                                                                   |                                                                      |                                                                                                      |
| Full Time -<br>Infants                         | \$250.94                             | \$237.50                                                       | \$275.00                                  | \$150.36                      | 0.00                                                       | \$195.47                                           | 0.00                                                              | 17                                                                   | 3                                                                                                    |
| Full Time -<br>Toddler                         | \$243.29                             | \$227.00                                                       | \$250.00                                  | \$137.43                      | 0.00                                                       | \$178.66                                           | 0.00                                                              | 17                                                                   | 0                                                                                                    |
| Full Time -<br>Preschool                       | \$213.83                             | \$205.00                                                       | \$235.63                                  | \$133.49                      | 0.00                                                       | \$173.53                                           | 27.27                                                             | 22                                                                   | 4                                                                                                    |
| Full Time -<br>School Age                      | \$187.97                             | \$190.00                                                       | \$212.50                                  | \$129.48                      | 20.00                                                      | \$168.33                                           | 46.67                                                             | 15                                                                   | 4                                                                                                    |
| Part Time -<br>School Age                      | \$106.08                             | \$106.25                                                       | \$128.75                                  | \$71.21                       | 40.00                                                      | \$92.58                                            | 46.67                                                             | 15                                                                   | 5                                                                                                    |
| Registered (                                   | Child Care H                         | omes                                                           |                                           |                               |                                                            | ,                                                  |                                                                   |                                                                      |                                                                                                      |
| Full Time -<br>Infants<br>(under 24<br>months) | \$162.52                             | \$160.00                                                       | \$175.00                                  | \$121.25                      | 0.00                                                       | \$157.63                                           | 48.48                                                             | 33                                                                   | 4                                                                                                    |
| Full Time -<br>Toddler                         | \$158.87                             | \$150.00                                                       | \$173.75                                  | \$113.30                      | 0.00                                                       | \$147.29                                           | 32.35                                                             | 34                                                                   | 1                                                                                                    |
| Full Time -<br>Preschool                       | \$154.75                             | \$150.00                                                       | \$173.75                                  | \$101.83                      | 0.00                                                       | \$132.37                                           | 8.82                                                              | 34                                                                   | 1                                                                                                    |
| Full Time -<br>School Age                      | \$152.24                             | \$150.00                                                       | \$170.00                                  | \$97.99                       | 0.00                                                       | \$127.39                                           | 12.12                                                             | 33                                                                   | 2                                                                                                    |
| Part Time -<br>School Age                      | \$105.80                             | \$100.00                                                       | \$135.00                                  | \$55.14                       | 0.00                                                       | \$71.68                                            | 12.12                                                             | 33                                                                   | 2                                                                                                    |

| Brattleboro AHS District Data                  |                                      |                                                                |                                                 |                                  |                                                            |                                                    |                                                                   |                                                                      |                                                                                                             |  |  |
|------------------------------------------------|--------------------------------------|----------------------------------------------------------------|-------------------------------------------------|----------------------------------|------------------------------------------------------------|----------------------------------------------------|-------------------------------------------------------------------|----------------------------------------------------------------------|-------------------------------------------------------------------------------------------------------------|--|--|
| Ages                                           | Average<br>Weekly<br>Market<br>Rates | Median (50th<br>Percentile Part<br>Time Weekly<br>Market Rates | 75th<br>Percentile<br>Weekly<br>Market<br>Rates | State<br>Base<br>Payment<br>Rate | Current Percentile of Market Rate State Base Payment Falls | State<br>Payment<br>Rate for<br>4 STAR<br>Programs | Current Percentile of Market Rates that 4 STAR Rate Payment Falls | # of Programs with a Provider Rate Agreement (PRA)for this Age Group | # of Programs with<br>no copayment<br>at 100% CCFAP<br>benefit based on<br>Provider Rate<br>Agreement (PRA) |  |  |
| Licensed Child C                               | are                                  |                                                                | ,                                               |                                  |                                                            | ,                                                  |                                                                   |                                                                      |                                                                                                             |  |  |
| Full Time -<br>Infants                         | \$254.17                             | \$245.00                                                       | \$275.00                                        | \$150.36                         | 0.00                                                       | \$195.47                                           | 16.67                                                             | 18                                                                   | 1                                                                                                           |  |  |
| Full Time -<br>Toddler                         | \$243.44                             | \$238.28                                                       | \$253.75                                        | \$137.43                         | 0.00                                                       | \$178.66                                           | 10.00                                                             | 20                                                                   | 1                                                                                                           |  |  |
| Full Time -<br>Preschool                       | \$251.18                             | \$246.00                                                       | \$282.00                                        | \$133.49                         | 7.69                                                       | \$173.53                                           | 15.38                                                             | 26                                                                   | 4                                                                                                           |  |  |
| Full Time -<br>School Age                      | \$195.23                             | \$150.00                                                       | \$240.00                                        | \$129.48                         | 27.78                                                      | \$168.33                                           | 33.33                                                             | 18                                                                   | 7                                                                                                           |  |  |
| Part Time -<br>School Age                      | \$121.61                             | \$102.00                                                       | \$162.50                                        | \$71.21                          | 15.79                                                      | \$92.58                                            | 26.32                                                             | 19                                                                   | 4                                                                                                           |  |  |
| Registered Child                               | Care Home                            | es                                                             |                                                 |                                  |                                                            |                                                    |                                                                   |                                                                      |                                                                                                             |  |  |
| Full Time -<br>Infants<br>(under 24<br>months) | \$212.50                             | \$200.00                                                       | \$228.13                                        | \$121.25                         | 0.00                                                       | \$157.63                                           | 0.00                                                              | 12                                                                   | 0                                                                                                           |  |  |
| Full Time -<br>Toddler                         | \$203.75                             | \$192.50                                                       | \$225.00                                        | \$113.30                         | 0.00                                                       | \$147.29                                           | 0.00                                                              | 14                                                                   | 1                                                                                                           |  |  |
| Full Time -<br>Preschool                       | \$201.96                             | \$192.50                                                       | \$225.00                                        | \$101.83                         | 0.00                                                       | \$132.37                                           | 0.00                                                              | 14                                                                   | 1                                                                                                           |  |  |
| Full Time -<br>School Age                      | \$196.04                             | \$212.50                                                       | \$225.00                                        | \$97.99                          | 0.00                                                       | \$127.39                                           | 16.67                                                             | 12                                                                   | 1                                                                                                           |  |  |
| Part Time -<br>School Age                      | \$104.90                             | \$112.50                                                       | \$117.50                                        | \$55.14                          | 16.67                                                      | \$71.68                                            | 16.67                                                             | 12                                                                   | 1                                                                                                           |  |  |

|                                                | Burlington AHS District Data         |                                                                |                                                 |                                  |                                                            |                                                    |                                                                   |                                                                      |                                                                                                          |  |  |  |
|------------------------------------------------|--------------------------------------|----------------------------------------------------------------|-------------------------------------------------|----------------------------------|------------------------------------------------------------|----------------------------------------------------|-------------------------------------------------------------------|----------------------------------------------------------------------|----------------------------------------------------------------------------------------------------------|--|--|--|
| Ages                                           | Average<br>Weekly<br>Market<br>Rates | Median (50th<br>Percentile Part<br>Time Weekly<br>Market Rates | 75th<br>Percentile<br>Weekly<br>Market<br>Rates | State<br>Base<br>Payment<br>Rate | Current Percentile of Market Rate State Base Payment Falls | State<br>Payment<br>Rate for<br>4 STAR<br>Programs | Current Percentile of Market Rates that 4 STAR Rate Payment Falls | # of Programs with a Provider Rate Agreement (PRA)for this Age Group | # of Programs with no<br>copayment at 100%<br>CCFAP benefit based<br>on Provider Rate<br>Agreement (PRA) |  |  |  |
| Licensed Ch                                    | ild Care                             |                                                                |                                                 |                                  |                                                            |                                                    |                                                                   |                                                                      |                                                                                                          |  |  |  |
| Full Time -<br>Infants                         | \$267.56                             | \$250.00                                                       | \$265.00                                        | \$150.36                         | 0.00                                                       | \$195.47                                           | 3.08                                                              | 65                                                                   | 2                                                                                                        |  |  |  |
| Full Time -<br>Toddler                         | \$260.45                             | \$240.00                                                       | \$270.50                                        | \$137.43                         | 0.00                                                       | \$178.66                                           | 2.82                                                              | 71                                                                   | 1                                                                                                        |  |  |  |
| Full Time -<br>Preschool                       | \$251.00                             | \$231.00                                                       | \$288.00                                        | \$133.49                         | 0.00                                                       | \$173.53                                           | 6.74                                                              | 89                                                                   | 3                                                                                                        |  |  |  |
| Full Time -<br>School Age                      | \$204.86                             | \$200.00                                                       | \$225.50                                        | \$129.48                         | 7.59                                                       | \$168.33                                           | 21.52                                                             | 79                                                                   | 14                                                                                                       |  |  |  |
| Part Time -<br>School Age                      | \$122.35                             | \$88.00                                                        | \$155.00                                        | \$71.21                          | 8.43                                                       | \$92.58                                            | 54.22                                                             | 83                                                                   | 34                                                                                                       |  |  |  |
| Registered C                                   | hild Care                            | Homes                                                          |                                                 |                                  |                                                            |                                                    |                                                                   |                                                                      |                                                                                                          |  |  |  |
| Full Time -<br>Infants<br>(under 24<br>months) | \$197.16                             | \$200.00                                                       | \$210.00                                        | \$121.25                         | 0.00                                                       | \$157.63                                           | 5.48                                                              | 73                                                                   | 0                                                                                                        |  |  |  |
| Full Time -<br>Toddler                         | \$191.32                             | \$190.00                                                       | \$209.38                                        | \$113.30                         | 0.00                                                       | \$147.29                                           | 8.11                                                              | 74                                                                   | 0                                                                                                        |  |  |  |
| Full Time -<br>Preschool                       | \$195.98                             | \$190.00                                                       | \$206.88                                        | \$101.83                         | 0.00                                                       | \$132.37                                           | 0.00                                                              | 76                                                                   | 0                                                                                                        |  |  |  |
| Full Time -<br>School Age                      | \$167.71                             | \$175.00                                                       | \$200.00                                        | \$97.99                          | 8.45                                                       | \$127.39                                           | 16.90                                                             | 71                                                                   | 9                                                                                                        |  |  |  |
| Part Time -<br>School Age                      | \$115.69                             | \$100.00                                                       | \$137.50                                        | \$55.14                          | 4.23                                                       | \$71.68                                            | 5.63                                                              | 71                                                                   | 2                                                                                                        |  |  |  |

|                                                | Hartford AHS District Data           |                                                                |                                           |                                  |                                                            |                                                    |                                                                   |                                                                      |                                                                                                             |  |  |  |
|------------------------------------------------|--------------------------------------|----------------------------------------------------------------|-------------------------------------------|----------------------------------|------------------------------------------------------------|----------------------------------------------------|-------------------------------------------------------------------|----------------------------------------------------------------------|-------------------------------------------------------------------------------------------------------------|--|--|--|
| Ages                                           | Average<br>Weekly<br>Market<br>Rates | Median (50th<br>Percentile Part<br>Time Weekly<br>Market Rates | 75th Percentile<br>Weekly<br>Market Rates | State<br>Base<br>Payment<br>Rate | Current Percentile of Market Rate State Base Payment Falls | State<br>Payment<br>Rate for<br>4 STAR<br>Programs | Current Percentile of Market Rates that 4 STAR Rate Payment Falls | # of Programs with a Provider Rate Agreement (PRA)for this Age Group | # of Programs with<br>no copayment at<br>100% CCFAP benefit<br>based on Provider<br>Rate Agreement<br>(PRA) |  |  |  |
| Licensed Chi                                   | ild Care                             |                                                                |                                           |                                  |                                                            |                                                    |                                                                   |                                                                      |                                                                                                             |  |  |  |
| Full Time -<br>Infants                         | \$245.16                             | \$235.00                                                       | \$260.50                                  | \$150.36                         | 0.00                                                       | \$195.47                                           | 10.53                                                             | 19                                                                   | 0                                                                                                           |  |  |  |
| Full Time -<br>Toddler                         | \$229.94                             | \$232.00                                                       | \$257.50                                  | \$137.43                         | 0.00                                                       | \$178.66                                           | 8.70                                                              | 23                                                                   | 0                                                                                                           |  |  |  |
| Full Time -<br>Preschool                       | \$218.17                             | \$210.00                                                       | \$240.00                                  | \$133.49                         | 6.67                                                       | \$173.53                                           | 10.00                                                             | 30                                                                   | 1                                                                                                           |  |  |  |
| Full Time -<br>School Age                      | \$154.28                             | \$150.00                                                       | \$202.50                                  | \$129.48                         | 48.57                                                      | \$168.33                                           | 51.43                                                             | 35                                                                   | 16                                                                                                          |  |  |  |
| Part Time -<br>School Age                      | \$113.73                             | \$100.00                                                       | \$150.00                                  | \$71.21                          | 16.22                                                      | \$92.58                                            | 32.43                                                             | 37                                                                   | 3                                                                                                           |  |  |  |
| Registered C                                   | hild Care                            | Homes                                                          |                                           |                                  |                                                            |                                                    |                                                                   |                                                                      |                                                                                                             |  |  |  |
| Full Time -<br>Infants<br>(under 24<br>months) | \$205.09                             | \$190.00                                                       | \$200.00                                  | \$121.25                         | 0.00                                                       | \$157.63                                           | 18.75                                                             | 16                                                                   | 1                                                                                                           |  |  |  |
| Full Time -<br>Toddler                         | \$191.03                             | \$160.00                                                       | \$181.25                                  | \$113.30                         | 0.00                                                       | \$147.29                                           | 12.50                                                             | 16                                                                   | 1                                                                                                           |  |  |  |
| Full Time -<br>Preschool                       | \$189.16                             | \$157.50                                                       | \$175.00                                  | \$101.83                         | 0.00                                                       | \$132.37                                           | 12.50                                                             | 16                                                                   | 1                                                                                                           |  |  |  |
| Full Time -<br>School Age                      | \$151.65                             | \$150.00                                                       | \$175.00                                  | \$97.99                          | 0.00                                                       | \$127.39                                           | 23.08                                                             | 13                                                                   | 2                                                                                                           |  |  |  |
| Part Time -<br>School Age                      | \$99.17                              | \$93.75                                                        | \$121.25                                  | \$55.14                          | 16.67                                                      | \$71.68                                            | 33.33                                                             | 12                                                                   | 3                                                                                                           |  |  |  |

| Middlebury AHS District Data                   |                                      |                                                                |                                              |                                  |                          |                                                    |                                                                   |                                                                       |                                                                                                             |  |  |  |
|------------------------------------------------|--------------------------------------|----------------------------------------------------------------|----------------------------------------------|----------------------------------|--------------------------|----------------------------------------------------|-------------------------------------------------------------------|-----------------------------------------------------------------------|-------------------------------------------------------------------------------------------------------------|--|--|--|
| Ages                                           | Average<br>Weekly<br>Market<br>Rates | Median (50th<br>Percentile Part<br>Time Weekly<br>Market Rates | 75th<br>Percentile<br>Weekly<br>Market Rates | State<br>Base<br>Payment<br>Rate | Current<br>Percentile of | State<br>Payment<br>Rate for<br>4 STAR<br>Programs | Current Percentile of Market Rates that 4 STAR Rate Payment Falls | # of Programs with a Provider Rate Agreement (PRA) for this Age Group | # of Programs with<br>no copayment at<br>100% CCFAP benefit<br>based on Provider<br>Rate Agreement<br>(PRA) |  |  |  |
| Licensed Ch                                    | ild Care                             |                                                                |                                              |                                  | ^                        |                                                    |                                                                   |                                                                       |                                                                                                             |  |  |  |
| Full Time -<br>Infants                         | \$224.52                             | \$218.00                                                       | \$246.75                                     | \$150.36                         | 0.00                     | \$195.47                                           | 25.00                                                             | 12                                                                    | 2                                                                                                           |  |  |  |
| Full Time -<br>Toddler                         | \$212.43                             | \$207.50                                                       | \$233.75                                     | \$137.43                         | 0.00                     | \$178.66                                           | 0.00                                                              | 14                                                                    | 3                                                                                                           |  |  |  |
| Full Time -<br>Preschool                       | \$205.60                             | \$200.00                                                       | \$226.94                                     | \$133.49                         | 14.29                    | \$173.53                                           | 19.05                                                             | 21                                                                    | 4                                                                                                           |  |  |  |
| Full Time -<br>School Age                      | \$165.69                             | \$180.00                                                       | \$180.00                                     | \$129.48                         | 30.00                    | \$168.33                                           | 50.00                                                             | 20                                                                    | 6                                                                                                           |  |  |  |
| Part Time -<br>School Age                      | \$94.32                              | \$80.00                                                        | \$120.00                                     | \$71.21                          | 14.29                    | \$92.58                                            | 71.43                                                             | 21                                                                    | 10                                                                                                          |  |  |  |
| Registered C                                   | Child Care I                         | Homes                                                          |                                              | ,                                |                          |                                                    |                                                                   |                                                                       |                                                                                                             |  |  |  |
| Full Time -<br>Infants<br>(under 24<br>months) | \$173.05                             | \$170.00                                                       | \$181.25                                     | \$121.25                         | 0.00                     | \$157.63                                           | 12.50                                                             | 32                                                                    | 0                                                                                                           |  |  |  |
| Full Time -<br>Toddler                         | \$178.00                             | \$165.00                                                       | \$190.00                                     | \$113.30                         | 0.00                     | \$147.29                                           | 0.00                                                              | 31                                                                    | 0                                                                                                           |  |  |  |
| Full Time -<br>Preschool                       | \$167.18                             | \$160.00                                                       | \$175.00                                     | \$101.83                         | 0.00                     | \$132.37                                           | 9.68                                                              | 31                                                                    | 0                                                                                                           |  |  |  |
| Full Time -<br>School Age                      | \$157.60                             | \$150.00                                                       | \$175.00                                     | \$97.99                          | 7.69                     | \$127.39                                           | 15.38                                                             | 26                                                                    | 2                                                                                                           |  |  |  |
| Part Time -<br>School Age                      | \$105.19                             | \$102.50                                                       | \$130.94                                     | \$55.14                          | 11.54                    | \$71.68                                            | 26.92                                                             | 26                                                                    | 4                                                                                                           |  |  |  |