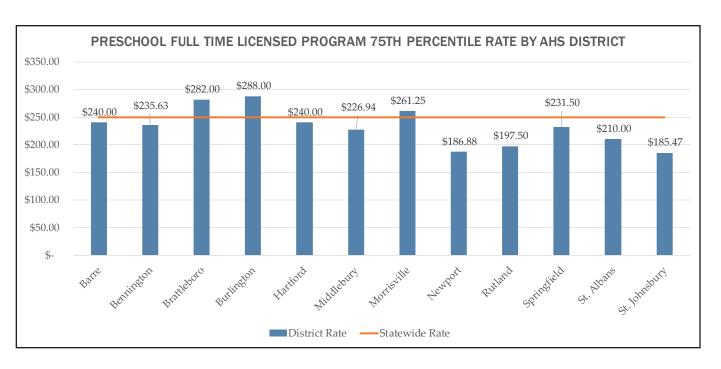

standard percentile analysis. The districts that had more participation by programs at higher levels of STARS had more access to those programs without a co-payment.

Comparison of the market rates across the AHS districts shows a variation in rates, however that the variation is not consistent. In licensed programs the preschool market rate is higher in Brattleboro, Burlington and Hartford. The other districts range from \$10 to \$65 lower than the statewide rate.

The registered home rates are different than the licensed rate trends. Brattleboro and Burlington are still higher than the other districts, however some districts have the same preschool market rate as the statewide rate.