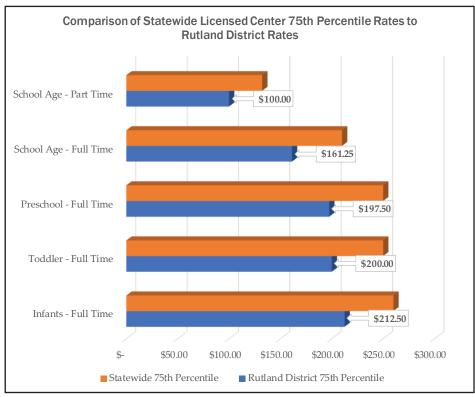

standard percentile analysis. The districts that had more participation by programs at higher levels of STARS had more access to those programs without a co-payment.

Comparison of the market rates across the AHS districts shows a variation in rates, however that the variation is not consistent. In licensed programs the preschool market rate is higher in Brattleboro, Burlington and Hartford. The other districts range from \$10 to \$65 lower than the statewide rate.