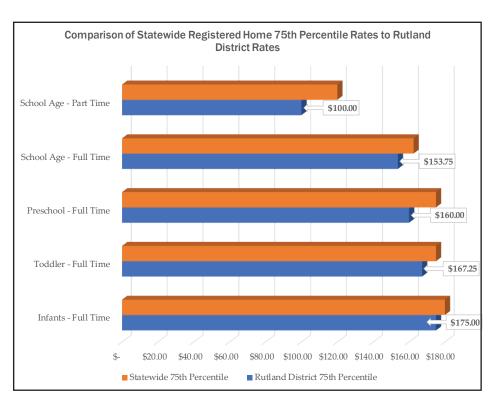

The registered home rates are different than the licensed rate trends. Brattleboro and Burlington are still higher than the other districts, however some districts have the same preschool market rate as the statewide rate.