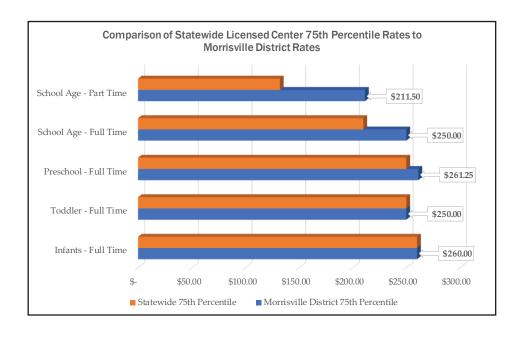

# Morrisville AHS District Rates Compared to the State Market Rates

In comparison to the 75th percentile of statewide market rates the licensed child care program rates in the Morrisville district are the same as the statewide rate or higher. The full time preschool and school age rate in licensed programs range from 5% to 19% percent higher than the statewide rate. The licensed part time school age rate is 60% higher than the statewide 75th percentile rate for the same category.

All of the full time rates in registered home programs are lower than the statewide rates, ranging from 3% to 14% lower. However the registered home part time school age rate is 4% higher than the statewide 75th percentile rate.

When using the 75th percentile comparison to the CCFAP base rate in this district it appears that there is no access without a co-payment for full time infant and toddler care in licensed programs. In the other age categories there is limited access without a co-payment.