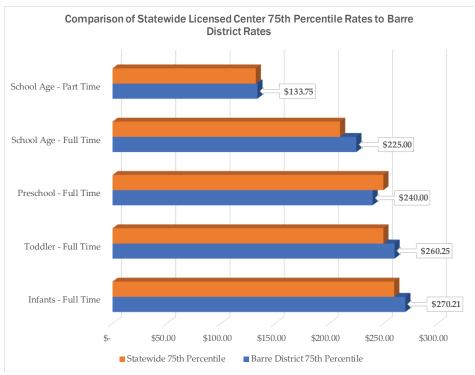

### Barre AHS District Rates Compared to the State Market Rates

In comparison to the 75th percentile of statewide market rates the licensed child care program rates in the Barre district are higher than the statewide rates. The infant and toddler rates are 4% higher than the statewide rates. The preschool full time rate is 4% lower than the statewide rate. The school age full time rate is 7% higher than the statewide rates, however the school age part time rate is close to the statewide rate (1% higher).

|                                                |                                      |                                                                |                                                 | <u>.                                    </u> | Barre AHS Dis                                              | strict Data                                     |                                                                   |                                                                      |                                                                                                             |
|------------------------------------------------|--------------------------------------|----------------------------------------------------------------|-------------------------------------------------|----------------------------------------------|------------------------------------------------------------|-------------------------------------------------|-------------------------------------------------------------------|----------------------------------------------------------------------|-------------------------------------------------------------------------------------------------------------|
| Ages                                           | Average<br>Weekly<br>Market<br>Rates | Median (50th<br>Percentile Part<br>Time Weekly<br>Market Rates | 75th<br>Percentile<br>Weekly<br>Market<br>Rates | State<br>Base<br>Payment<br>Rate             | Current Percentile of Market Rate State Base Payment Falls | State<br>Payment Rate<br>for 4 STAR<br>Programs | Current Percentile of Market Rates that 4 STAR Rate Payment Falls | # of Programs with a Provider Rate Agreement (PRA)for this Age Group | # of Programs with<br>no copayment<br>at 100% CCFAP<br>benefit based on<br>Provider Rate<br>Agreement (PRA) |
| Licensed Ch                                    | ild Care                             |                                                                |                                                 |                                              |                                                            |                                                 |                                                                   |                                                                      |                                                                                                             |
| Full Time -<br>Infants                         | \$241.32                             | \$250.00                                                       | \$270.21                                        | \$150.36                                     | 0.00                                                       | \$195.47                                        | 16.67                                                             | 18                                                                   | 2                                                                                                           |
| Full Time -<br>Toddler                         | \$233.42                             | \$245.00                                                       | \$260.25                                        | \$137.43                                     | 0.00                                                       | \$178.66                                        | 10.00                                                             | 20                                                                   | 1                                                                                                           |
| Full Time -<br>Preschool                       | \$208.93                             | \$220.00                                                       | \$240.00                                        | \$133.49                                     | 9.09                                                       | \$173.53                                        | 24.24                                                             | 33                                                                   | 6                                                                                                           |
| Full Time -<br>School Age                      | \$187.31                             | \$187.50                                                       | \$225.00                                        | \$129.48                                     | 7.14                                                       | \$168.33                                        | 32.14                                                             | 28                                                                   | 4                                                                                                           |
| Part Time -<br>School Age                      | \$108.94                             | \$105.00                                                       | \$133.75                                        | \$71.21                                      | 16.67                                                      | \$92.58                                         | 40.00                                                             | 32                                                                   | 4                                                                                                           |
| Registered (                                   | Child Care                           | Homes                                                          |                                                 |                                              |                                                            |                                                 |                                                                   |                                                                      |                                                                                                             |
| Full Time -<br>Infants<br>(under 24<br>months) | \$157.89                             | \$150.00                                                       | \$175.00                                        | \$121.25                                     | 0.00                                                       | \$157.63                                        | 65.45                                                             | 55                                                                   | 5                                                                                                           |
| Full Time -<br>Toddler                         | \$152.65                             | \$140.00                                                       | \$155.00                                        | \$113.30                                     | 3.33                                                       | \$147.29                                        | 33.33                                                             | 60                                                                   | 4                                                                                                           |
| Full Time -<br>Preschool                       | \$149.66                             | \$140.00                                                       | \$150.00                                        | \$101.83                                     | 4.84                                                       | \$132.37                                        | 29.03                                                             | 62                                                                   | 2                                                                                                           |
| Full Time -<br>School Age                      | \$137.04                             | \$135.50                                                       | \$150.00                                        | \$97.99                                      | 12.73                                                      | \$127.39                                        | 20.00                                                             | 55                                                                   | 6                                                                                                           |
| Part Time -<br>School Age                      | \$89.31                              | \$75.00                                                        | \$100.00                                        | \$55.14                                      | 7.27                                                       | \$71.68                                         | 34.55                                                             | 55                                                                   | 12                                                                                                          |