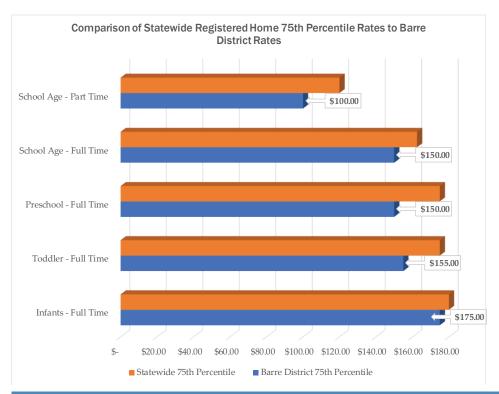

The inverse is true for rates in the Barre district area for registered home child care programs. The registered home rates in this district are lower than the statewide 75th percentile. The infant rates are 3% lower than the statewide 75th percentile, while the toddler and preschool full time rates are 11 - 14% lower. The full time school age rate is 8% lower than the statewide rate, while the part time school age rate is the lowest at 17% lower than the statewide rate.

|                                                |                                      |                                                                |                                                 | <u>.                                    </u> | Barre AHS Dis                                              | strict Data                                     |                                                                   |                                                                      |                                                                                                             |
|------------------------------------------------|--------------------------------------|----------------------------------------------------------------|-------------------------------------------------|----------------------------------------------|------------------------------------------------------------|-------------------------------------------------|-------------------------------------------------------------------|----------------------------------------------------------------------|-------------------------------------------------------------------------------------------------------------|
| Ages                                           | Average<br>Weekly<br>Market<br>Rates | Median (50th<br>Percentile Part<br>Time Weekly<br>Market Rates | 75th<br>Percentile<br>Weekly<br>Market<br>Rates | State<br>Base<br>Payment<br>Rate             | Current Percentile of Market Rate State Base Payment Falls | State<br>Payment Rate<br>for 4 STAR<br>Programs | Current Percentile of Market Rates that 4 STAR Rate Payment Falls | # of Programs with a Provider Rate Agreement (PRA)for this Age Group | # of Programs with<br>no copayment<br>at 100% CCFAP<br>benefit based on<br>Provider Rate<br>Agreement (PRA) |
| Licensed Ch                                    | ild Care                             |                                                                |                                                 |                                              |                                                            |                                                 |                                                                   |                                                                      |                                                                                                             |
| Full Time -<br>Infants                         | \$241.32                             | \$250.00                                                       | \$270.21                                        | \$150.36                                     | 0.00                                                       | \$195.47                                        | 16.67                                                             | 18                                                                   | 2                                                                                                           |
| Full Time -<br>Toddler                         | \$233.42                             | \$245.00                                                       | \$260.25                                        | \$137.43                                     | 0.00                                                       | \$178.66                                        | 10.00                                                             | 20                                                                   | 1                                                                                                           |
| Full Time -<br>Preschool                       | \$208.93                             | \$220.00                                                       | \$240.00                                        | \$133.49                                     | 9.09                                                       | \$173.53                                        | 24.24                                                             | 33                                                                   | 6                                                                                                           |
| Full Time -<br>School Age                      | \$187.31                             | \$187.50                                                       | \$225.00                                        | \$129.48                                     | 7.14                                                       | \$168.33                                        | 32.14                                                             | 28                                                                   | 4                                                                                                           |
| Part Time -<br>School Age                      | \$108.94                             | \$105.00                                                       | \$133.75                                        | \$71.21                                      | 16.67                                                      | \$92.58                                         | 40.00                                                             | 32                                                                   | 4                                                                                                           |
| Registered (                                   | Child Care                           | Homes                                                          |                                                 |                                              |                                                            |                                                 |                                                                   |                                                                      |                                                                                                             |
| Full Time -<br>Infants<br>(under 24<br>months) | \$157.89                             | \$150.00                                                       | \$175.00                                        | \$121.25                                     | 0.00                                                       | \$157.63                                        | 65.45                                                             | 55                                                                   | 5                                                                                                           |
| Full Time -<br>Toddler                         | \$152.65                             | \$140.00                                                       | \$155.00                                        | \$113.30                                     | 3.33                                                       | \$147.29                                        | 33.33                                                             | 60                                                                   | 4                                                                                                           |
| Full Time -<br>Preschool                       | \$149.66                             | \$140.00                                                       | \$150.00                                        | \$101.83                                     | 4.84                                                       | \$132.37                                        | 29.03                                                             | 62                                                                   | 2                                                                                                           |
| Full Time -<br>School Age                      | \$137.04                             | \$135.50                                                       | \$150.00                                        | \$97.99                                      | 12.73                                                      | \$127.39                                        | 20.00                                                             | 55                                                                   | 6                                                                                                           |
| Part Time -<br>School Age                      | \$89.31                              | \$75.00                                                        | \$100.00                                        | \$55.14                                      | 7.27                                                       | \$71.68                                         | 34.55                                                             | 55                                                                   | 12                                                                                                          |